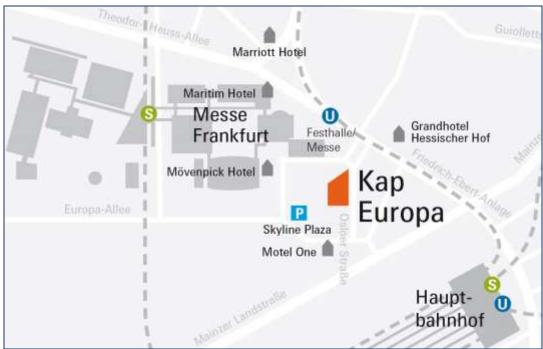

## Map

Copyright Messe Frankfurt

### ... by underground train

From the central station, please take the underground line U4 in the direction of Bockenheimer Warte. After just one stop, please get off at "Festhalle/Messe" and

take the exit named "Festhalle/Messe/Kap Europa". Once overground, you stand right in front of the Messe entrance `City`. Please turn left in the direction of Osloer Straße and you are already heading towards the main entrance of Kap Europa.

#### ... by tram

Please exit the central train station at its main exit in order to get to the tram lines 16 and 17 in the direction of Frankfurt Ginnheim or Frankfurt Zuckschwerdtstraße. The third station is "Festhalle/Messe". Get off there and cross the Friedrich-Ebert-Anlage towards the Messe entrance 'City'and the 'Messeturm'. When you are facing the Messe entrance, turn left in the direction of Osloer Straße. Now you are already heading towards the main entrance of Kap Europa.

#### ... by car

If travelling to the venue by car, we recommend to drive through the Europa district via Emser Bridge and Europa-Allee or via Friedrich-Ebert-Anlage and Brüsseler Straße, respectively. The closest public car park is located in the nearby shopping center `Skyline Plaza`. The two entrances to the car park are located on Europa-Allee and Brüsseler Straße. Current information on rates and the traffic situation are available on the website of Skyline Plaza, <a href="https://www.skylineplaza.de">www.skylineplaza.de</a>.

#### ...on foot

From Frankfurt central station to Kap Europa it is only a ten minute walk. Leave the central station via the main entrance. Once outside, keep left and follow the Düsseldorfer Straße in the direction of the Messeturm. After about five minutes, you cross the Platz der Republik. Please follow the Friedrich-Ebert-Anlage until you arrive at the underground station "Festhalle/Messe". Once there, turn left in the direction of Osloer Straße and you are already heading towards the main entrance of Kap Europa.